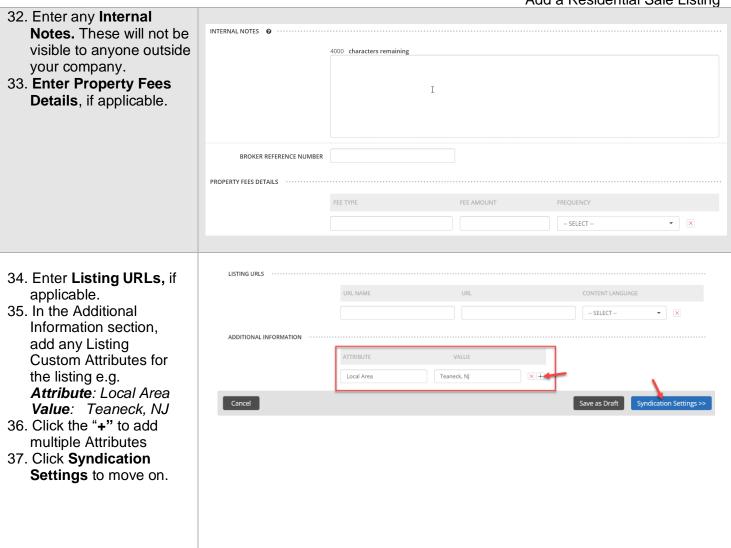

## **Additional Information Tab**

| The Additional Details               |                             |                          |                |                               |                             |  |
|--------------------------------------|-----------------------------|--------------------------|----------------|-------------------------------|-----------------------------|--|
| tab allows you to capture            | Essentials 🖌 🧼 Features 🗸 🚽 | Property Details 🗸 🔷 Mee | dia 🖌 🧼 Seller | Additional Details            | Syndication Settings Review |  |
| any additional relevant information. | CONTACT DETAILS 🛛           |                          |                |                               |                             |  |
|                                      | CONTACT                     | SELECT                   | •              |                               |                             |  |
| 31. Enter the Contact                | CONTACT TYPE                | SELECT                   | •              |                               |                             |  |
| Details                              | FIRST NAME                  | SELECT 🔻                 |                | Select from existing contacts |                             |  |
|                                      | LAST NAME                   |                          |                |                               |                             |  |
| Note: Contact Details                | ENTITY NAME                 |                          |                |                               |                             |  |
| (related to the property or          | COUNTRY                     | United States            | •              |                               |                             |  |
| listing e.g. Homeowners              | ADDRESS LINE 1              |                          | Ş              |                               |                             |  |
| Association, Developer,              | ADDRESS LINE 2              |                          |                |                               |                             |  |
| Property Manager) and                | CITY                        |                          |                |                               |                             |  |
| Internal Notes are for               | STATE/ PROVINCE             | SELECT                   | •              |                               |                             |  |
| your information only and            | ZIP/POSTAL CODE             |                          |                |                               |                             |  |
| will not appear on external          | PHONE NUMBER                |                          |                |                               |                             |  |
| websites.                            | EMAIL                       |                          |                |                               |                             |  |
|                                      | WEBSITE                     |                          |                |                               |                             |  |
|                                      |                             |                          |                |                               |                             |  |