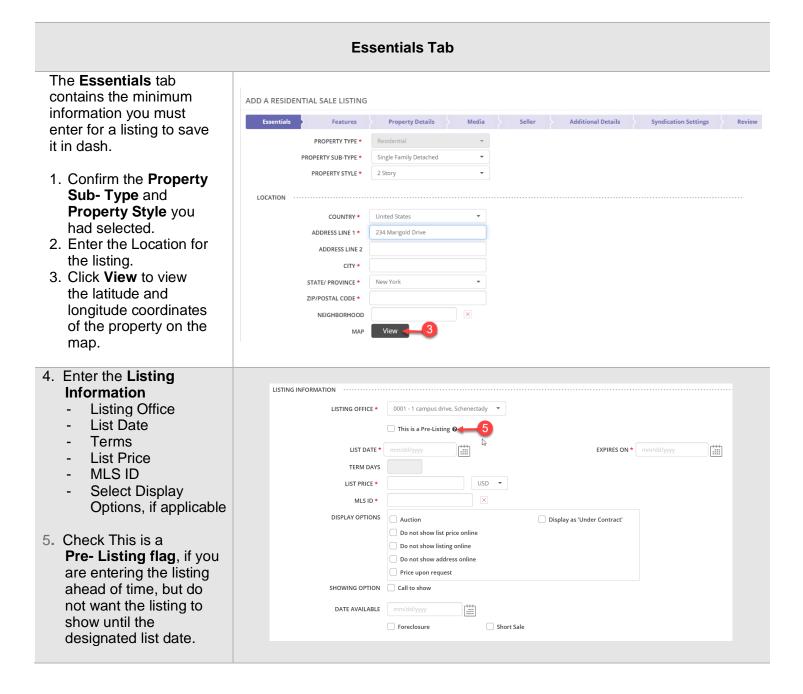

Fields marked with an asterisk (\*) are mandatory

|    | The Add a Residential Sale Listing Form                                                                                                                            | ADD A RESIDENTIAL SALE LISTING | Property Details Media   | Seller | Additional Details | Syndication Settings | Review |
|----|--------------------------------------------------------------------------------------------------------------------------------------------------------------------|--------------------------------|--------------------------|--------|--------------------|----------------------|--------|
|    | displays.                                                                                                                                                          | PROPERTY TYPE *                | Residential              |        |                    |                      |        |
| c  | Novigete to envige                                                                                                                                                 | PROPERTY SUB-TYPE *            | Single Family Detached 🔹 |        |                    |                      |        |
| 6. | Navigate to any section<br>by clicking the tabs at                                                                                                                 | PROPERTY STYLE *               | 2 Story 👻                |        |                    |                      |        |
| 7. | the top of the screen.<br>Enter the information in<br>the fields for each tab.<br>You will be prompted if<br>there is missing<br>information required on<br>a tab. |                                |                          |        |                    |                      |        |

The rest of this guide walks you through each tab of the Add a Residential Sale Listing form.

Remember that all fields marked with an asterisk (\*) are mandatory.

| <ol> <li>For any upcoming Open<br/>House event(s), enter<br/>the Date, Start Time,<br/>End Time.</li> <li>Select the Event Type<br/>from the drop-down list.<br/>You can choose from:<br/>Open House (In<br/>Person), Livestream<br/>Virtual Open House<br/>and Livestream Q&amp;A -<br/>a live chat session for<br/>agents to answer<br/>consumers questions.</li> </ol> | OPEN HOUSES                                                                                                                                                                                                                                                                                                                                                                                                                                                                                                                                                                    |
|---------------------------------------------------------------------------------------------------------------------------------------------------------------------------------------------------------------------------------------------------------------------------------------------------------------------------------------------------------------------------|--------------------------------------------------------------------------------------------------------------------------------------------------------------------------------------------------------------------------------------------------------------------------------------------------------------------------------------------------------------------------------------------------------------------------------------------------------------------------------------------------------------------------------------------------------------------------------|
| <ol> <li>Next, enter any Special<br/>Instructions.</li> <li>Enter the URL for the<br/>selected Event Type.</li> <li>Click Add</li> <li>The saved Event will be<br/>displayed. Use the edit<br/>pencil to update, if needed.</li> <li>Use the trash symbol to<br/>delete it.</li> </ol>                                                                                    | OPEN HOUSES         DATE       START TIME         02268/2021       1:00 PM         Inter Special Instructions (If Any)         Inter Special Instructions (If Any) |