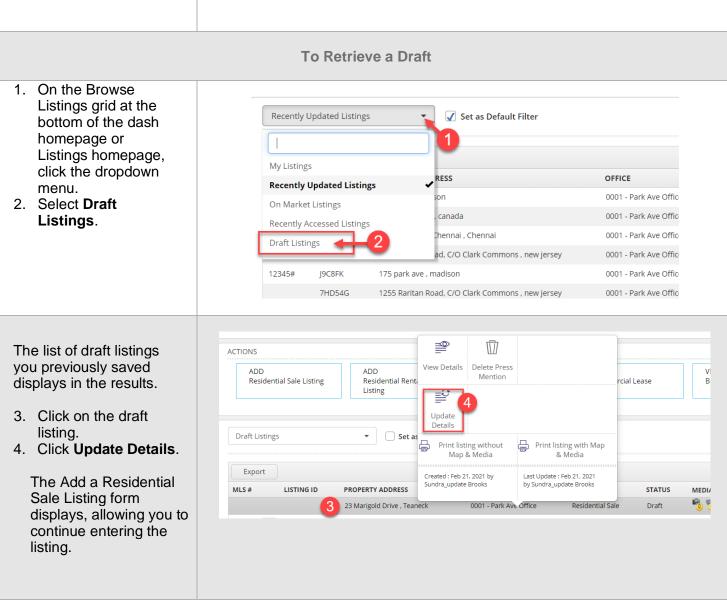

|                                                                                                                                                                                                                                                                                                                               | To Save as Draft                                         |          |
|-------------------------------------------------------------------------------------------------------------------------------------------------------------------------------------------------------------------------------------------------------------------------------------------------------------------------------|----------------------------------------------------------|----------|
| If you must walk away from<br>your computer or office, you<br>can save a draft of what you<br>have already entered, and<br>return later to complete it.<br>1. At any time, you can<br>scroll down and click<br><b>Save as Draft</b> to save<br>your work.                                                                     | Cancel Save as Draft                                     | Features |
| The Save Listing as Draft window displays.                                                                                                                                                                                                                                                                                    | Save Listing as Draft                                    | ×        |
| 2. Select to either save<br>your draft as a<br><b>Private Draft</b> (i.e.<br>only the person who<br>entered the listing can<br>retrieve the draft and<br>make edits) or<br><b>Shared Draft</b> (i.e.<br>anyone within your<br>company with the<br>appropriate security<br>permissions can<br>retrieve and edit the<br>draft). | SELECT DRAFT TYPE  Private DraftShared Draft Cancel INFO | Save     |
| 3. Click <b>Save</b> .                                                                                                                                                                                                                                                                                                        | Listing successfully saved as a draft.                   |          |
| A confirmation window<br>will display, letting you<br>know that your draft has<br>been saved successfully                                                                                                                                                                                                                     | 4 ок                                                     |          |
| 4. Click <b>Ok</b> .                                                                                                                                                                                                                                                                                                          |                                                          |          |