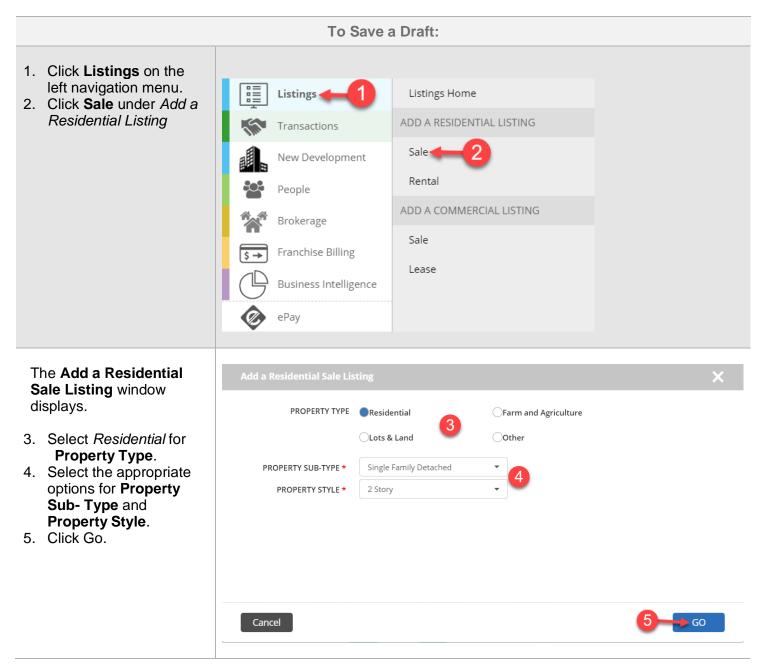

## Add a Residential Sale Listing

Follow the steps in this guide to add a residential sale listing in dash. Note: Make sure that the sales associate or team with the listing already exists in dash, so that you can associate them with their listing.

Fields marked with an asterisk (\*) are mandatory

|    | The Add a Residential Sale Listing Form                                                                                                                            | ADD A RESIDENTIAL SALE LISTING | Property Details Media   | Seller | Additional Details | Syndication Settings | Review |
|----|--------------------------------------------------------------------------------------------------------------------------------------------------------------------|--------------------------------|--------------------------|--------|--------------------|----------------------|--------|
|    | displays.                                                                                                                                                          | PROPERTY TYPE *                | Residential              |        |                    |                      |        |
| c  | Novigete to envige                                                                                                                                                 | PROPERTY SUB-TYPE *            | Single Family Detached 🔹 |        |                    |                      |        |
| 6. | Navigate to any section<br>by clicking the tabs at                                                                                                                 | PROPERTY STYLE *               | 2 Story 👻                |        |                    |                      |        |
| 7. | the top of the screen.<br>Enter the information in<br>the fields for each tab.<br>You will be prompted if<br>there is missing<br>information required on<br>a tab. |                                |                          |        |                    |                      |        |